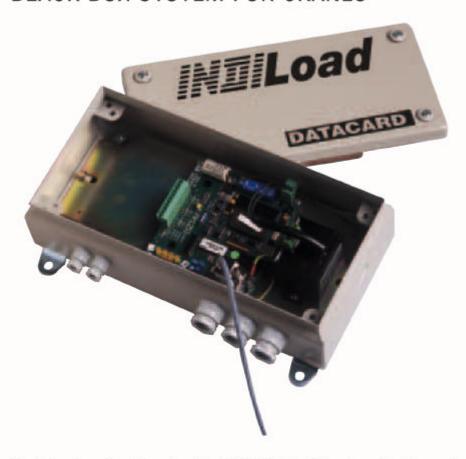

# DATACARD BLACK BOX SYSTEM FOR CRANES

The datacard enables to transform the INDILOAD Mark 1 into a 'crane black box system'. The datacard records :

- · number and time of overload conditions
- · number and duration of hoisting, lowering, traversing and travelling
- · number and duration of inchings of hoisting, lowering, traversing and travelling
- · total hour counter
- · decrease of lifetime (SWP)
- · spectrum of the loads

No permanent link to a computer is necessary since the DATACARD is equipped with a RAM memory and lithium battery which ensures the data to be retained for at least 1 year (when using the crane 8 hours a day). A RS232 port enables data to be transferred from the datacard to any MS/DOS (portable) PC.

#### **DATACARD**

The DATACARD can be supplied as:

- an optional card to be built in in the housing of the Mark 1
- an independent unit, in it's own housing, to be used with any system with a 0-10 V output