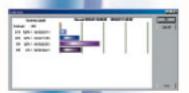

#### **INDISOFT**

This powerful software (Windows version) combines several functions :

- INITIALISATION : before using the datacard, the initialisation procedure programs date, time, serial number and calibrates the 0-10V input
- DOWNLOAD : enables data to be transferred from the datacard to the PC
- CLEAR : clears the memory of the datacard
- VISUALISATION : display of downloaded data as tables and graphics. This extremely user-friendly software enables to plan maintenance, to detect unproductive hours and to reorganise production methods.