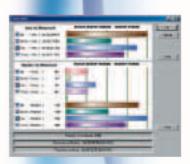

#### **INDISOFT**

This powerful software (Windows version) combines several functions :

- INITIALISATION : before using the datacard, the initialisation procedure programs date, time, serial number and calibrates the 0-10V input
- DOWNLOAD : enables data to be transferred from the datacard to the PC
- CLEAR : clears the memory of the datacard
- VISUALISATION : display of downloaded data as tables and graphics. This extremely user-friendly software enables to plan maintenance, to detect unproductive hours and to reorganise production methods.